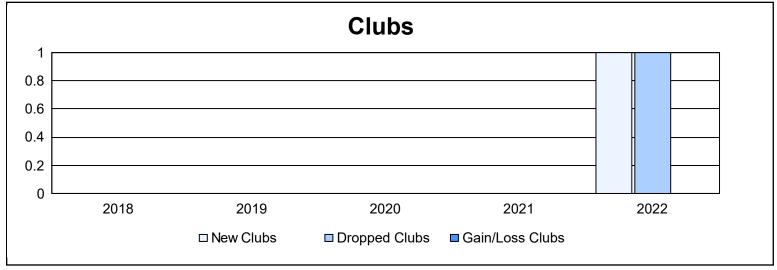

District 331 A

As of June 2022 Cumulative

| Year      | New<br>Clubs | Dropped<br>Clubs | Gain/<br>Loss<br>Clubs | New<br>Members | Charter<br>Members | Reinstate<br>Members | Transfer<br>Members | Total<br>Member<br>Added | Total<br>Members<br>Dropped | Gain/<br>Loss<br>Members |
|-----------|--------------|------------------|------------------------|----------------|--------------------|----------------------|---------------------|--------------------------|-----------------------------|--------------------------|
| 2017-2018 | 0            | 0                | 0                      | 201            | 0                  | 4                    | 3                   | 208                      | 216                         | -8                       |
| 2018-2019 | 0            | 0                | 0                      | 188            | 0                  | 4                    | 3                   | 195                      | 210                         | -15                      |
| 2019-2020 | 0            | 0                | 0                      | 140            | 0                  | 1                    | 1                   | 142                      | 315                         | -173                     |
| 2020-2021 | 0            | 0                | 0                      | 146            | 1                  | 1                    | 3                   | 151                      | 237                         | -86                      |
| 2021-2022 | 1            | 1                | 0                      | 152            | 28                 | 1                    | 4                   | 185                      | 278                         | -93                      |
| Average   | 0            | 0                | 0                      | 165            | 6                  | 2                    | 3                   | 176                      | 251                         | -75                      |